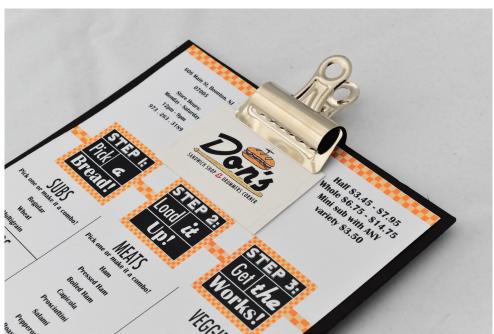

#### **RESTURANT RE-BRAND**

For this project, I decided to re-brand a restaurant that had two businesses out of one place. With that, it possessed a challenge for me to recreate a logo that combined both, Don's Sandwich Shop and Drummers Corner. At first, I created a few logos of a drum set with a sandwich in the bass drum but then it became too complex and busy. With that, I took the sandwich and added more details to it and made just the cymbal the toothpick coming out of the sub. I wanted to go for a more fun and retro look to really reflect the establishment and people who own it. I went with the steps on the menu to create more of a fun checklist for the consumer. Lastly, I created stickers to be attached at the top of the menu as a takeaway, it's small but it is still advertising and reminds the consumer of the fun time they had and the great food they consumed. The colors are simple, but the checkered yellows give it still a retro feel and the black and white steps with different fonts make it stand out.

Tools Used:

InDesign Illustrator