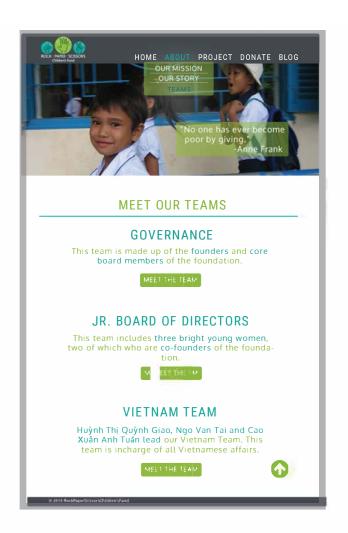

#### **ROCK - PAPER - SCISSOR'S CHILDREN'S FUND**

This project was a collaborative effort with three other people. The project is designed to invoke emotion. The website we re-created was called "Rock, Paper, Scissor's Children's Fund". We maintained the original colors that used greens and blues to target the maternal demographic. This website itself is a continuous site meaning the user can just keep scrolling down instead of clicking to separate pages.