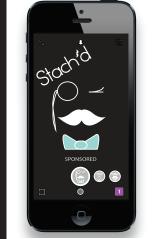

Tools Used:

You Just Got You Just Got You Just Stach d Stach d Stach

You Just Got You Just Got

I was asked to design and package a beverage of my choice. I decided to use milk as my beverage and called it, Stach'd. I got the inspiration from growing up as a child and always getting a milk mustache when drinking it. I wanted to add a fun little twist for children and adults to enjoy. With this, I also created a Snapchat promo filter and three 11x17 poster advertisements. The flavors used are 2% Regular, Strawberry, and Chocolate.