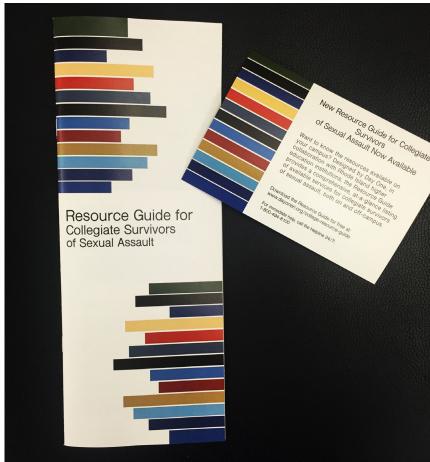

#### **DAY ONE**

This project was a collaborative effort with three other people. We were asked to redesign the clients Resource Guide for Collegiate Survivors of Sexual Assault and also create a Postcard for them to announce the Resource Guide. We had to fit every college in the state of Rhode Island into this guide and all their information, and to make it look aesthetically pleasing. With this, we chose to use the school colors from each college listed to great a modern abstract look.