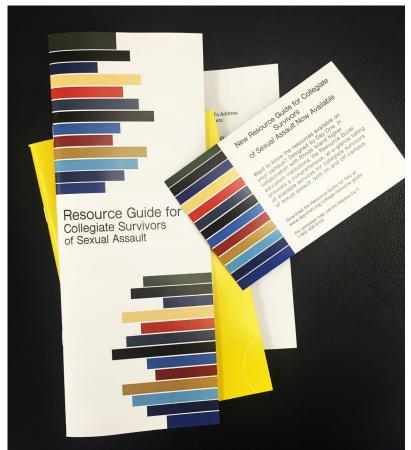

#### **DAY ONE**

This project was a collaborative effort with three other people. We were asked to redesign the clients Resource Guide for Collegiate Survivors of Sexual Assault and also create a Postcard for them to announce the Resource Guide. We had to fit every college in the state of Rhode Island into this guide and all their information, and to make it look aesthetically pleasing. With this, we chose to use the school colors from each college listed to great a modern abstract look.