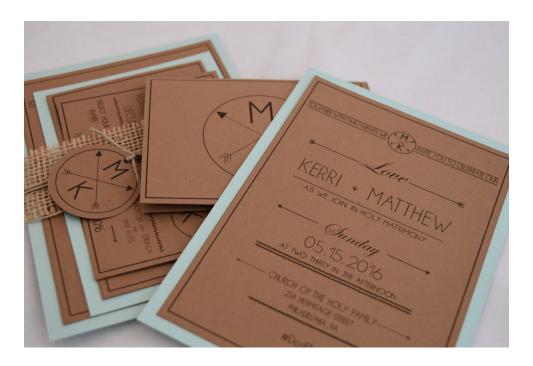

### WEDDING INVITATIONS

For this freelance project, the client had wanted an invitation that felt like home but was also formal. The wedding reception was at a very upscale, refurbished barn. I wanted to bring in that romantic old-fashioned feeling while still keeping it modern and appealing to the clients.

Tools Used:

InDesign Illustrator