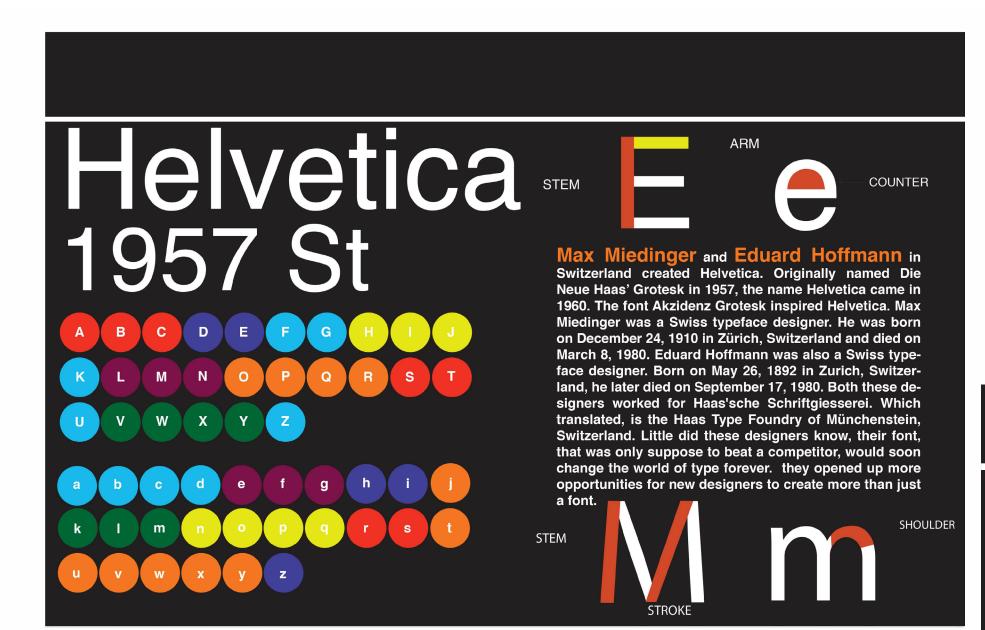

# Helvetica 1957 St

#### TYPE POSTER

I was asked to design an 11x17 typography poster for the font of my choice. I decided on Helvetica with my inspiration coming from the New York City subway system. The subway system relies on colors and letters in order to distinguish each route.