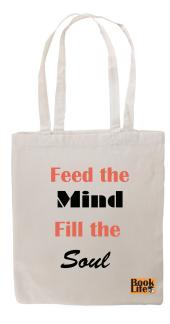

Tools Used:

**DESIGN FOR GOOD** 

I was asked to design a campaign for good and I chose to design a non-profit organization called, Book Life. Its mission is to inspire the public not to forget the printed word as opposed to using tablets and phones. Books are the printed word in its most basic form. The poster is 11x17.