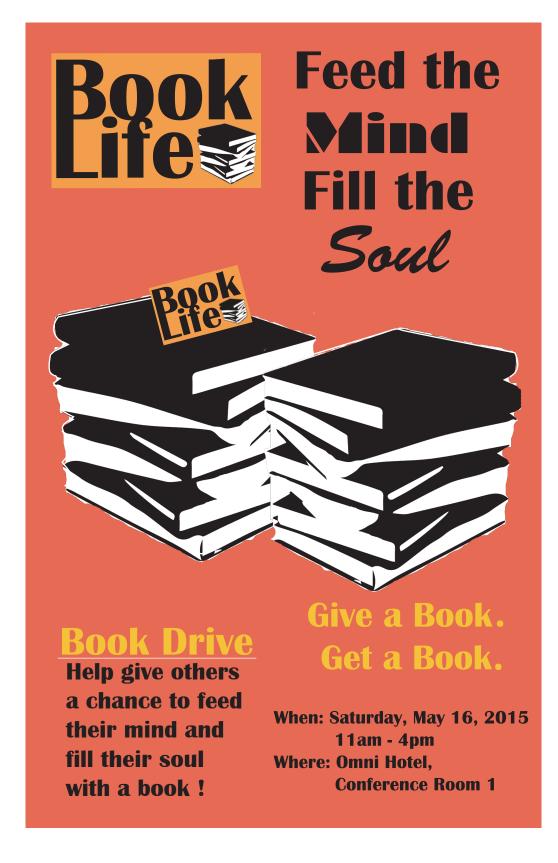

Tools Used:

**DESIGN FOR GOOD** 

I was asked to design a campaign for good and I chose to design a non-profit organization called, Book Life. Its mission is to inspire the public not to forget the printed word as opposed to using tablets and phones. Books are the printed word in its most basic form. The poster is 11x17.