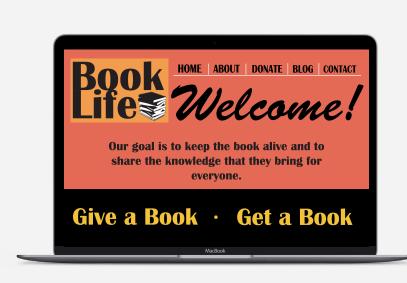

Tools Used:

**DESIGN FOR GOOD** 

I was asked to design a campaign for good and I chose to design a non-profit organization called, Book Life. Its mission is to inspire the public not to forget the printed word as opposed to using tablets and phones. Books are the printed word in its most basic form. The poster is 11x17.