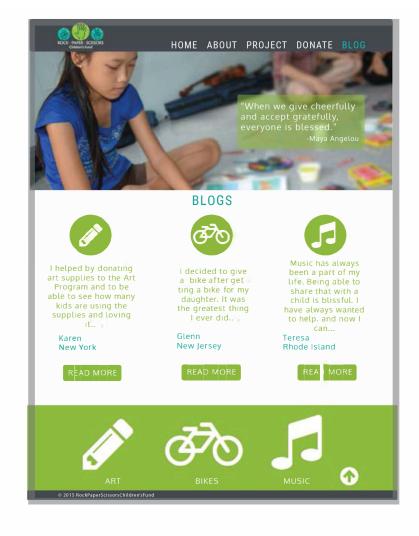

#### **ROCK - PAPER - SCISSOR'S CHILDREN'S FUND**

This project was a collaborative effort with three other people. The project is designed to invoke emotion. The website we re-created was called "Rock, Paper, Scissor's Children's Fund". We maintained the original colors that used greens and blues to target the maternal demographic. This website itself is a continuous site meaning the user can just keep scrolling down instead of clicking to separate pages.