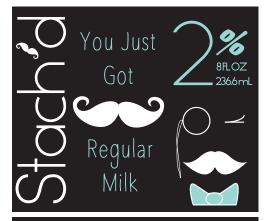

Tools Used:

You Just Got You Just Got You Just Stach d Stach d Stach

You Just Got You Just Got

I was asked to design and package a beverage of my choice. I decided to use milk as my beverage and called it, Stach'd. I got the inspiration from growing up as a child and always getting a milk mustache when drinking it. I wanted to add a fun little twist for children and adults to enjoy. With this, I also created a Snapchat promo filter and three 11x17 poster advertisements. The flavors used are 2% Regular, Strawberry, and Chocolate.