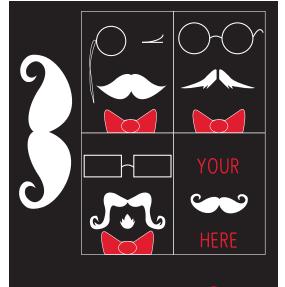

Tools Used:

You Just Got You Just Got You Just Stach d Stach d Stach

You Just Got You Just Got

I was asked to design and package a beverage of my choice. I decided to use milk as my beverage and called it, Stach'd. I got the inspiration from growing up as a child and always getting a milk mustache when drinking it. I wanted to add a fun little twist for children and adults to enjoy. With this, I also created a Snapchat promo filter and three 11x17 poster advertisements. The flavors used are 2% Regular, Strawberry, and Chocolate.