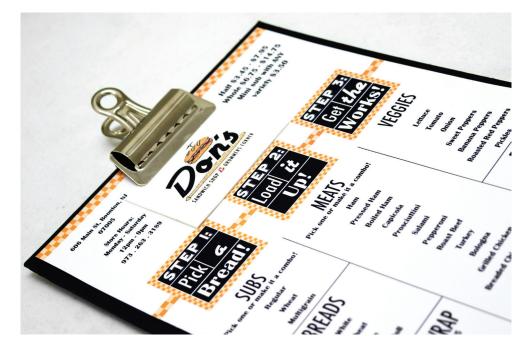

#### **RESTURANT RE-BRAND**

For this project, I decided to re-brand a restaurant that had two businesses out of one place. With that, it possessed a challenge for me to recreate a logo that combined both, Don's Sandwich Shop and Drummers Corner. At first, I created a few logos of a drum set with a sandwich in the bass drum but then it became too complex and busy. With that, I took the sandwich and added more details to it and made just the cymbal the toothpick coming out of the sub. I wanted to go for a more fun and retro look to really reflect the establishment and people who own it. I went with the steps on the menu to create more of a fun checklist for the consumer. Lastly, I created stickers to be attached at the top of the menu as a takeaway, it's small but it is still advertising and reminds the consumer of the fun time they had and the great food they consumed. The colors are simple, but the checkered yellows give it still a retro feel and the black and white steps with different fonts make it stand out.

Tools Used:

InDesign Illustrator