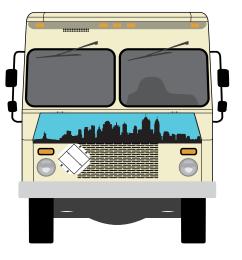

#### **FOOD TRUCK**

For this project I was asked to conceptualize and brand a Food Truck, complete with logo, menu, and vehicle graphics. I got the inspiration while eating pizza in Providence and wishing it was like the pizza in New York. I went with this theme because the colors are relaxing, inviting, and give off a clean retro vibe.