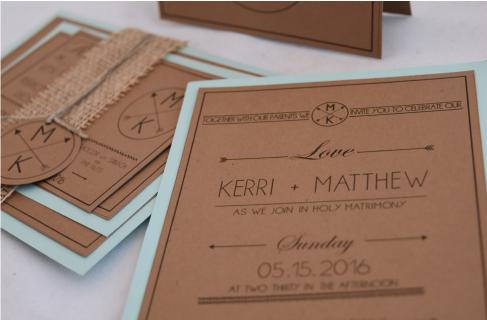

### WEDDING INVITATIONS

For this freelance project, the client had wanted an invitation that felt like home but was also formal. The wedding reception was at a very upscale, refurbished barn. I wanted to bring in that romantic old-fashioned feeling while still keeping it modern and appealing to the clients.

Tools Used:

InDesign Illustrator