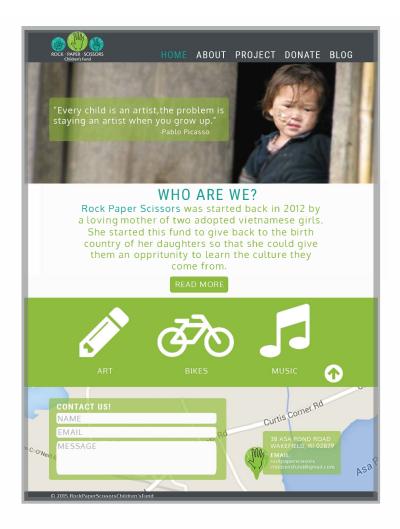

#### **ROCK - PAPER - SCISSOR'S CHILDREN'S FUND**

This project was a collaborative effort with three other people. The project is designed to invoke emotion. The website we re-created was called "Rock, Paper, Scissor's Children's Fund". We maintained the original colors that used greens and blues to target the maternal demographic. This website itself is a continuous site meaning the user can just keep scrolling down instead of clicking to separate pages.