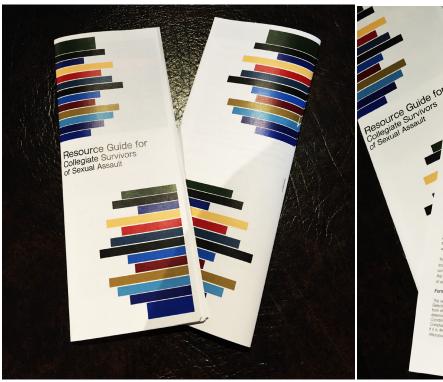

#### **DAY ONE**

This project was a collaborative effort with three other people. We were asked to redesign the clients Resource Guide for Collegiate Survivors of Sexual Assault and also create a Postcard for them to announce the Resource Guide. We had to fit every college in the state of Rhode Island into this guide and all their information, and to make it look aesthetically pleasing. With this, we chose to use the school colors from each college listed to great a modern abstract look.