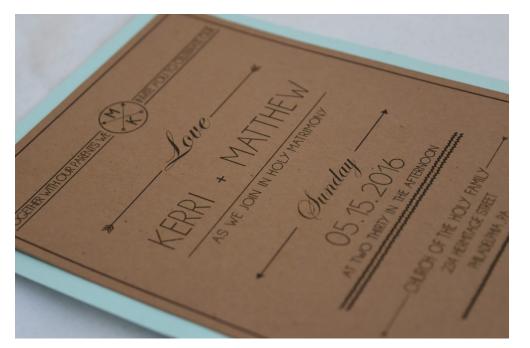

### WEDDING INVITATIONS

For this freelance project, the client had wanted an invitation that felt like home but was also formal. The wedding reception was at a very upscale, refurbished barn. I wanted to bring in that romantic old-fashioned feeling while still keeping it modern and appealing to the clients.

Tools Used:

InDesign Illustrator