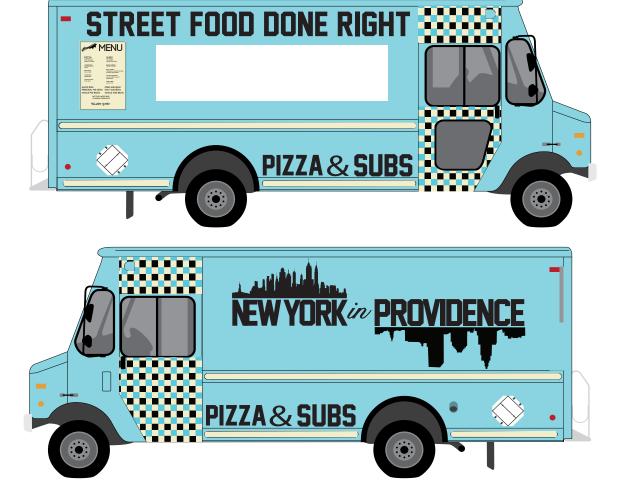

#### **FOOD TRUCK**

For this project I was asked to conceptualize and brand a Food Truck, complete with logo, menu, and vehicle graphics. I got the inspiration while eating pizza in Providence and wishing it was like the pizza in New York. I went with this theme because the colors are relaxing, inviting, and give off a clean retro vibe.