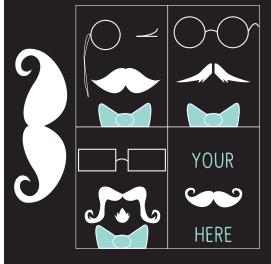

Tools Used:

You Just Got You Just Got You Just Stach d Stach d Stach

You Just Got You Just Got

I was asked to design and package a beverage of my choice. I decided to use milk as my beverage and called it, Stach'd. I got the inspiration from growing up as a child and always getting a milk mustache when drinking it. I wanted to add a fun little twist for children and adults to enjoy. With this, I also created a Snapchat promo filter and three 11x17 poster advertisements. The flavors used are 2% Regular, Strawberry, and Chocolate.