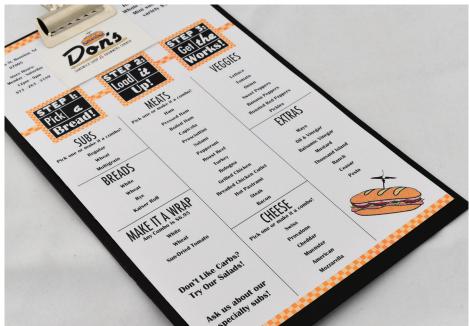

#### **RESTURANT RE-BRAND**

For this project, I decided to re-brand a restaurant that had two businesses out of one place. With that, it possessed a challenge for me to recreate a logo that combined both, Don's Sandwich Shop and Drummers Corner. At first, I created a few logos of a drum set with a sandwich in the bass drum but then it became too complex and busy. With that, I took the sandwich and added more details to it and made just the cymbal the toothpick coming out of the sub. I wanted to go for a more fun and retro look to really reflect the establishment and people who own it. I went with the steps on the menu to create more of a fun checklist for the consumer. Lastly, I created stickers to be attached at the top of the menu as a takeaway, it's small but it is still advertising and reminds the consumer of the fun time they had and the great food they consumed. The colors are simple, but the checkered yellows give it still a retro feel and the black and white steps with different fonts make it stand out.