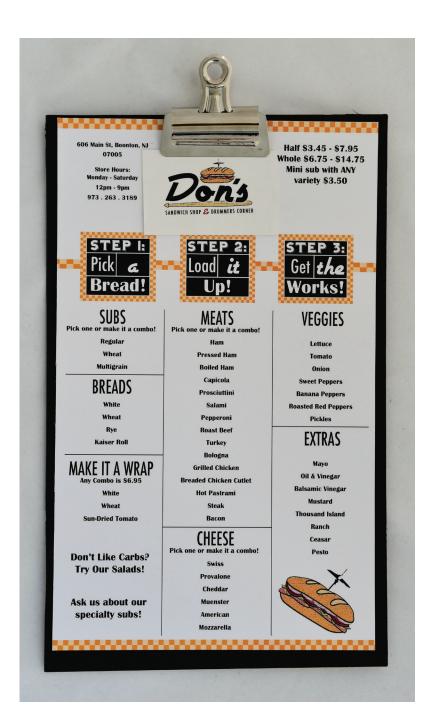

#### **RESTURANT RE-BRAND**

For this project, I decided to re-brand a restaurant that had two businesses out of one place. With that, it possessed a challenge for me to recreate a logo that combined both, Don's Sandwich Shop and Drummers Corner. At first, I created a few logos of a drum set with a sandwich in the bass drum but then it became too complex and busy. With that, I took the sandwich and added more details to it and made just the cymbal the toothpick coming out of the sub. I wanted to go for a more fun and retro look to really reflect the establishment and people who own it. I went with the steps on the menu to create more of a fun checklist for the consumer. Lastly, I created stickers to be attached at the top of the menu as a takeaway, it's small but it is still advertising and reminds the consumer of the fun time they had and the great food they consumed. The colors are simple, but the checkered yellows give it still a retro feel and the black and white steps with different fonts make it stand out.

Tools Used:

InDesign Illustrator