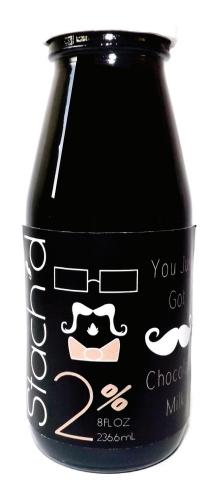

Tools Used:

You Just Got You Just Got You Just Stach d Stach d Stach

You Just Got You Just Got

I was asked to design and package a beverage of my choice. I decided to use milk as my beverage and called it, Stach'd. I got the inspiration from growing up as a child and always getting a milk mustache when drinking it. I wanted to add a fun little twist for children and adults to enjoy. With this, I also created a Snapchat promo filter and three 11x17 poster advertisements. The flavors used are 2% Regular, Strawberry, and Chocolate.