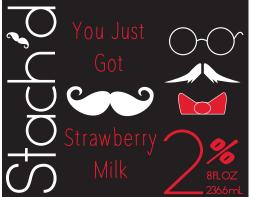

Tools Used:

You Just Got You Just Got You Just Stach d Stach d Stach

You Just Got You Just Got

I was asked to design and package a beverage of my choice. I decided to use milk as my beverage and called it, Stach'd. I got the inspiration from growing up as a child and always getting a milk mustache when drinking it. I wanted to add a fun little twist for children and adults to enjoy. With this, I also created a Snapchat promo filter and three 11x17 poster advertisements. The flavors used are 2% Regular, Strawberry, and Chocolate.