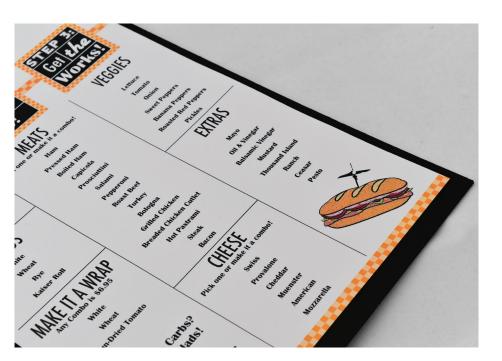

#### **RESTURANT RE-BRAND**

For this project, I decided to re-brand a restaurant that had two businesses out of one place. With that, it possessed a challenge for me to recreate a logo that combined both, Don's Sandwich Shop and Drummers Corner. At first, I created a few logos of a drum set with a sandwich in the bass drum but then it became too complex and busy. With that, I took the sandwich and added more details to it and made just the cymbal the toothpick coming out of the sub. I wanted to go for a more fun and retro look to really reflect the establishment and people who own it. I went with the steps on the menu to create more of a fun checklist for the consumer. Lastly, I created stickers to be attached at the top of the menu as a takeaway, it's small but it is still advertising and reminds the consumer of the fun time they had and the great food they consumed. The colors are simple, but the checkered yellows give it still a retro feel and the black and white steps with different fonts make it stand out.