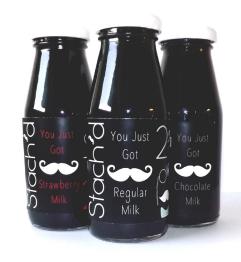

Tools Used:

You Just Got You Just Got You Just Stach d Stach d Stach

You Just Got You Just Got

I was asked to design and package a beverage of my choice. I decided to use milk as my beverage and called it, Stach'd. I got the inspiration from growing up as a child and always getting a milk mustache when drinking it. I wanted to add a fun little twist for children and adults to enjoy. With this, I also created a Snapchat promo filter and three 11x17 poster advertisements. The flavors used are 2% Regular, Strawberry, and Chocolate.