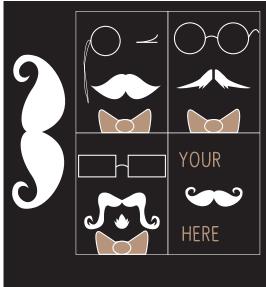

Tools Used:

You Just Got You Just Got You Just Stach d Stach d Stach

You Just Got You Just Got

I was asked to design and package a beverage of my choice. I decided to use milk as my beverage and called it, Stach'd. I got the inspiration from growing up as a child and always getting a milk mustache when drinking it. I wanted to add a fun little twist for children and adults to enjoy. With this, I also created a Snapchat promo filter and three 11x17 poster advertisements. The flavors used are 2% Regular, Strawberry, and Chocolate.