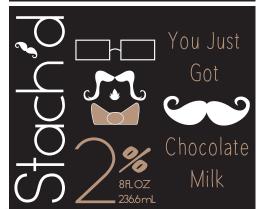

Tools Used:

You Just Got You Just Got You Just Stach d Stach d Stach

You Just Got You Just Got

I was asked to design and package a beverage of my choice. I decided to use milk as my beverage and called it, Stach'd. I got the inspiration from growing up as a child and always getting a milk mustache when drinking it. I wanted to add a fun little twist for children and adults to enjoy. With this, I also created a Snapchat promo filter and three 11x17 poster advertisements. The flavors used are 2% Regular, Strawberry, and Chocolate.