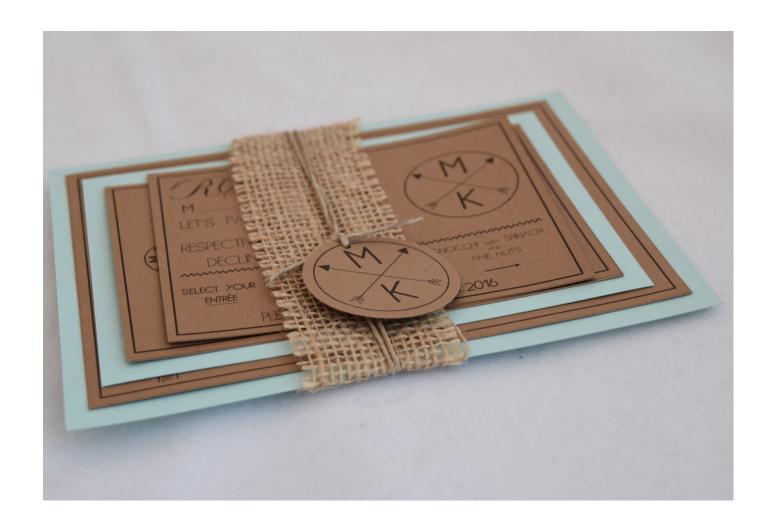

### WEDDING INVITATIONS

For this freelance project, the client had wanted an invitation that felt like home but was also formal. The wedding reception was at a very upscale, refurbished barn. I wanted to bring in that romantic old-fashioned feeling while still keeping it modern and appealing to the clients.

Tools Used:

InDesign Illustrator