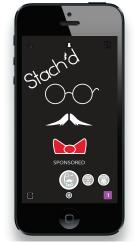

Tools Used:

You Just Got You Just Got You Just Stach d Stach d Stach

You Just Got You Just Got

I was asked to design and package a beverage of my choice. I decided to use milk as my beverage and called it, Stach'd. I got the inspiration from growing up as a child and always getting a milk mustache when drinking it. I wanted to add a fun little twist for children and adults to enjoy. With this, I also created a Snapchat promo filter and three 11x17 poster advertisements. The flavors used are 2% Regular, Strawberry, and Chocolate.