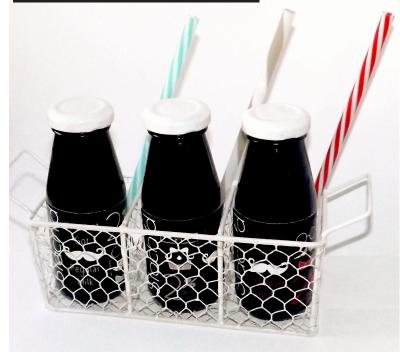

Tools Used:

You Just Got You Just Got You Just Stach d Stach d Stach

You Just Got You Just Got

I was asked to design and package a beverage of my choice. I decided to use milk as my beverage and called it, Stach'd. I got the inspiration from growing up as a child and always getting a milk mustache when drinking it. I wanted to add a fun little twist for children and adults to enjoy. With this, I also created a Snapchat promo filter and three 11x17 poster advertisements. The flavors used are 2% Regular, Strawberry, and Chocolate.